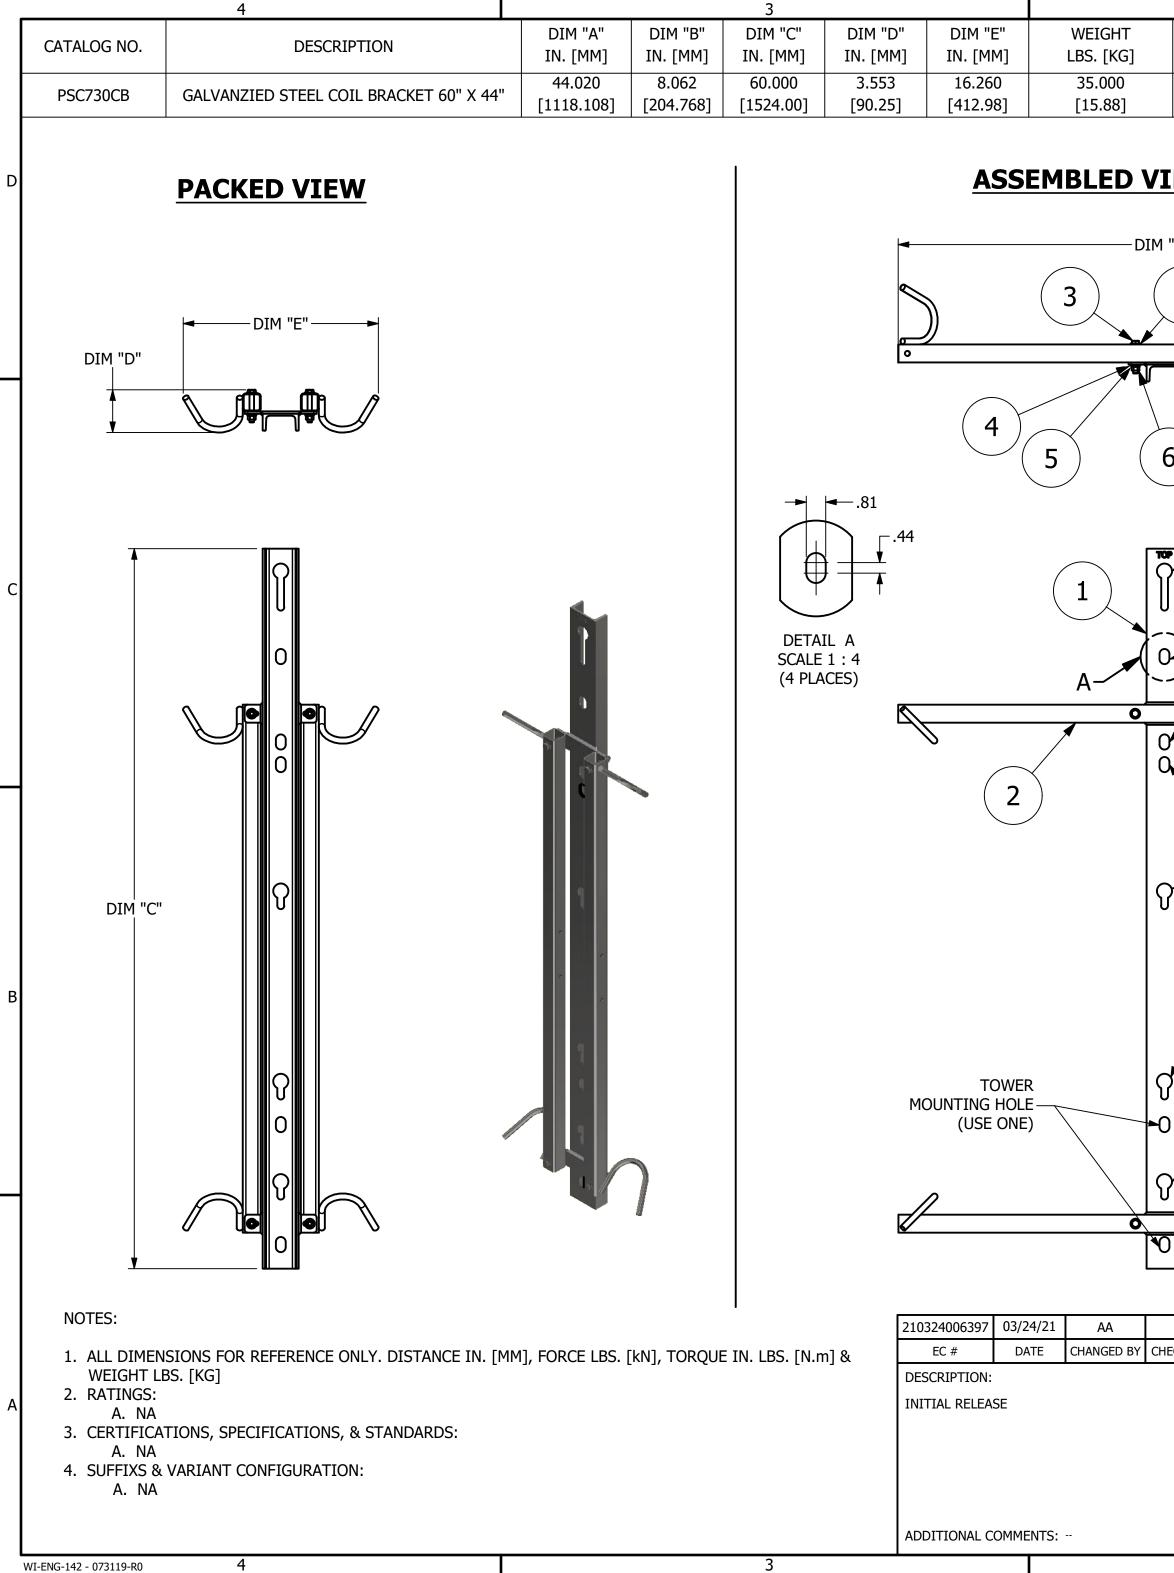

| 2                                                                                                                       |                | 1                                                                  |          |
|-------------------------------------------------------------------------------------------------------------------------|----------------|--------------------------------------------------------------------|----------|
| STANDARD                                                                                                                | ITEM           | 1 DESCRIPTION                                                      | QTY      |
| PACK                                                                                                                    | 1              | CHANNEL ASSEMBLY, 730CB                                            | 1        |
| 1                                                                                                                       | 2              | 1.5 SQ TUBE ARM ASSEMBLY<br>HEX HD Mach Bolt                       | 2 4      |
|                                                                                                                         | 4              | 3/8 FLAT WASHER, HOT DIP GALVANIZED                                | 8        |
|                                                                                                                         | 5              | 3/8 " LOCK WASHER, HOT DIP GALV.3/8 HEX NUT, HOT DIPPED GALVANIZED | 4<br>4   |
| IEW                                                                                                                     | 0              | 5/8 HEX NOT, HOT DIPPED GALVANIZED                                 | <u> </u> |
| d "A"<br>d<br>d<br>d<br>d<br>d<br>d<br>d<br>d<br>d<br>d                                                                 |                |                                                                    | с<br>К   |
| MK SD                                                                                                                   |                |                                                                    | C Inc    |
| HECKED BY APPROVED BY                                                                                                   | POWER SYSTEMS, |                                                                    | 5, 1110. |
| SEE TABLE THIRD ANGLE                                                                                                   | TTLE           | ALVANZIED STEEL COIL BRACKET                                       | - A      |
|                                                                                                                         |                |                                                                    |          |
|                                                                                                                         | CATALOG NUN    | 1BER: SEE TABLE                                                    |          |
| PROPERTY OF HUBBELL POWER SYSTEMS. NO<br>PUBLICATION, DISTRIBUTION OR COPIES MAY<br>DE MADE WITHOUT THE WOLTERN CONCENT | SIZE DWG NO.   |                                                                    | REV      |
| OF HUBBELL POWER SYSTEMS. HUBBELL<br>POWER SYSTEMS UNPUBLISHED ALL RIGHTS                                               | C CC-2         |                                                                    | 00       |
| RESERVED UNDER THE COPYRIGHT LAWS S                                                                                     | SCALE: 1:8     | DRN BY: MK DATE: 09/16/20 SHEET                                    | 1 OF 1   |
| 2                                                                                                                       |                | Ĩ                                                                  |          |